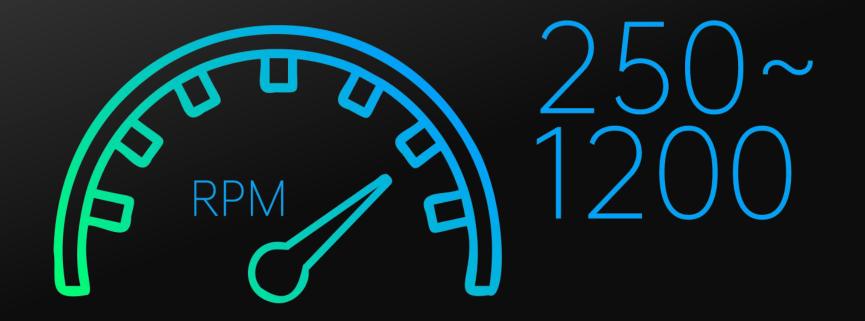

# Motor Speed

Electric motor model(With 1:5 contra angle) Speed: 10,000~200,000rpm

Endo motor model(With 6:1 contra angle) Speed: 250~1,200rpm Torque: 0.6~5.1N.cm

**Professional Dental Manufacturer** 

**SINCE 2003** 