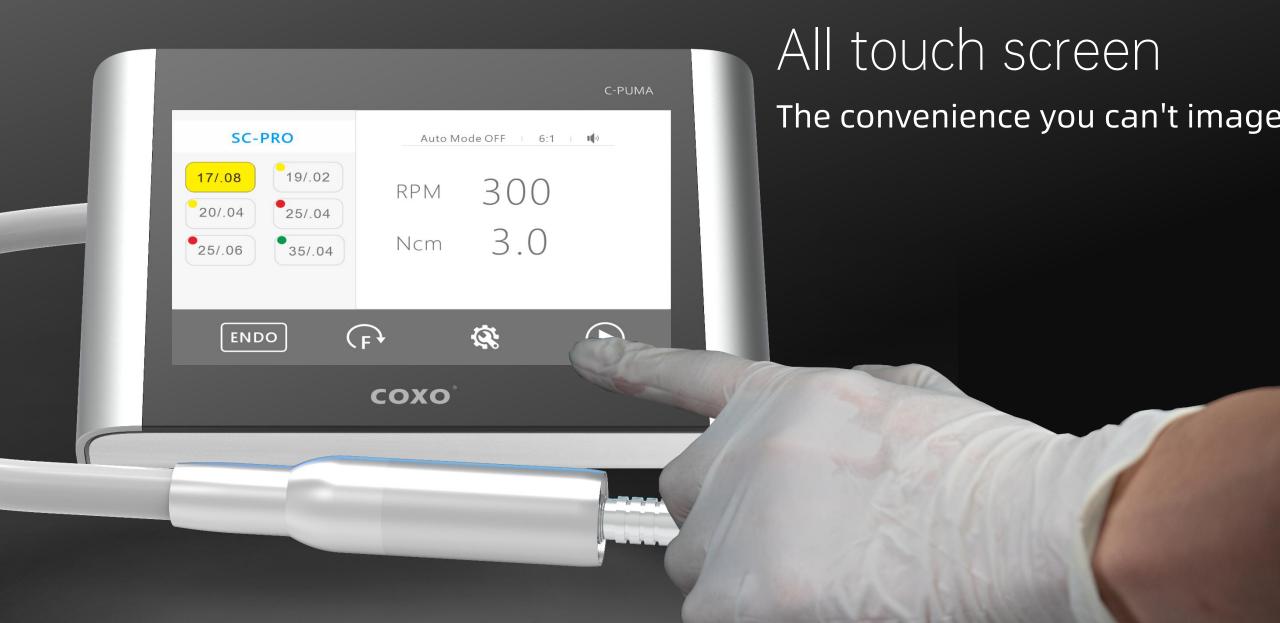

# 5 inch 800\*480 px

Bigger screen, ensures that the treatment parameters are visible more easy to operate

With1:5 contra angle

Max rpm 200000

More options

Adapt with contra angle and straight head in accordance with ISO3964

## Build-in 7 memory programs