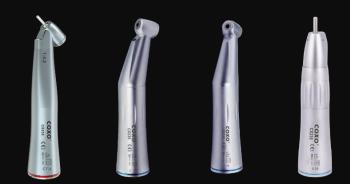

# **C-PUMA Master** Electrical motor & Endo motor One machine multi-use ,Super easy to use!

C-PUMA

coxo

COXO

COXO

COXO Protectional Daniel Manufacturer

# 5 inch 800\*480 px

Bigger screen, ensures that the treatment parameters are visible more easy to operate

With1:5 contra angle

Max rpm 200000

More options

Adapt with contra angle and straight head in accordance with ISO3964

Electric motor model(With 1:5 contra angle) Speed: 10,000~200,000rpm

Endo motor model(With 6:1 contra angle) Speed: 250~1,200rpm Torque: 0.6~5.1N.cm

**Professional Dental Manufacturer** 

**SINCE 2003** 