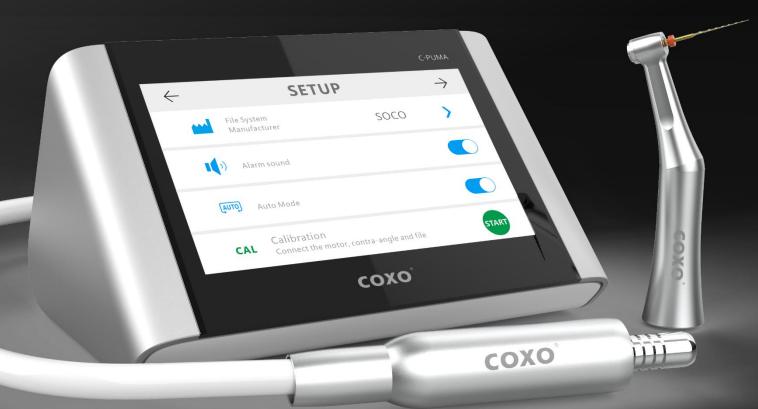

ing air pressure of the motor can be customized

| $\leftarrow$ |                     | SETUP    | $\rightarrow$ |
|--------------|---------------------|----------|---------------|
|              | LED Delay           | + 5S     | >             |
| 1            | Foot Pedal<br>Mode  | Switch   | >             |
| Min          | Minimum<br>pressure | 0.03 Mpa | >             |
| Max          | Maximum<br>pressure | 0.35 Mpa | >             |



#### C-PUMA Master Endo motor



# With 6:1 mini head contra angle

Can be used for different root canal shapes





# Motor Speed

#### Easy to deal with all kinds of basic situations







# Super High Torque

Keep constant torque output





## C-PUMA Master Endo motor

# Built-in system

7 Mainstream brands 30+ file system 200+ file parameters





#### **C-PUMA** master Parameter

| Power adaptor:               | Input AC100~240V Output DC29.5V |  |  |
|------------------------------|---------------------------------|--|--|
| Main unit:                   | Input power AC 24V              |  |  |
| Motor speed:                 | Maximum 40,000rpm               |  |  |
| Motor torque:                | Maximum 3.0N.cm                 |  |  |
| Motor outer diameter: 20.6mm |                                 |  |  |
| LED brightness:              | >25,000lux                      |  |  |

Electric motor model(With 1:5 contra angle) Speed: 10,000~200,000rpm

Endo motor model(With 6:1 contra angle) Speed: 250~1,200rpm Torque: 0.6~5.1N.cm



**Professional Dental Manufacturer** 

**SINCE 2003** 

#### As an international company We alway