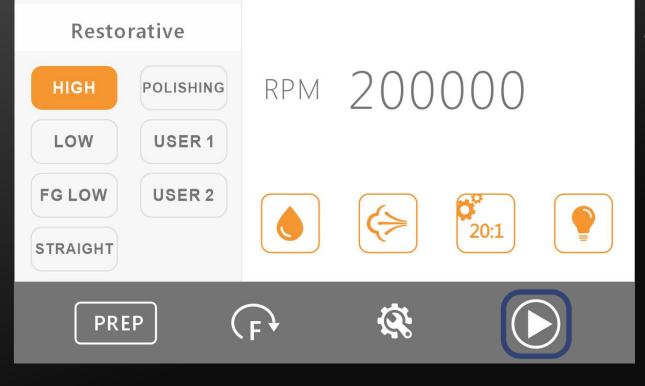

# 5 inch 800\*480 px

Bigger screen, ensures that the treatment parameters are visible more easy to operate

With1:5 contra angle

Max rpm 200000

More options

Adapt with contra angle and straight head in accordance with ISO3964

## Build-in 7 memory programs