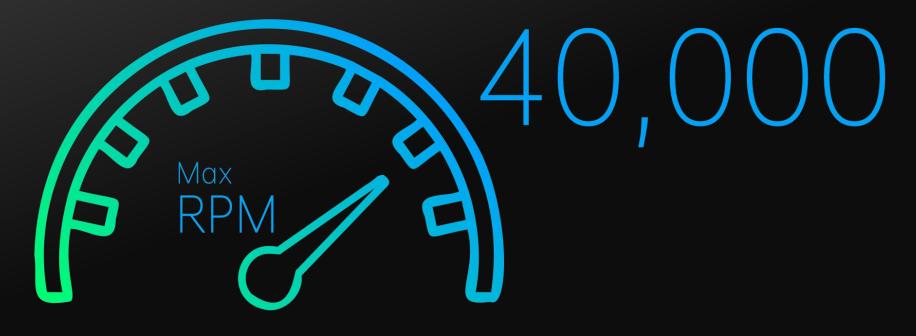

# Motor Speed

#### **C-PUMA** master Parameter

| Power adaptor:               | Input AC100~240V Output DC29.5V |  |  |
|------------------------------|---------------------------------|--|--|
| Main unit:                   | Input power AC 24V              |  |  |
| Motor speed:                 | Maximum 40,000rpm               |  |  |
| Motor torque:                | Maximum 3.0N.cm                 |  |  |
| Motor outer diameter: 20.6mm |                                 |  |  |
| LED brightness:              | >25,000lux                      |  |  |