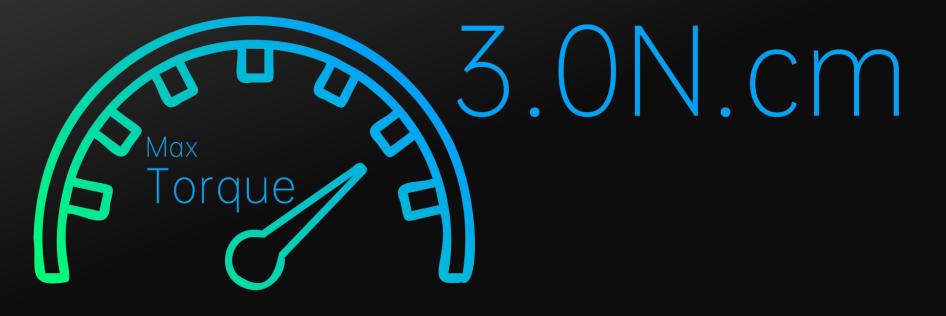

# Super High Torque

Keep the constant cutting force

# Super High Torque

Keep constant torque output

#### **C-PUMA** master Parameter

| Power adaptor:               | Input AC100~240V Output DC29.5V |  |  |
|------------------------------|---------------------------------|--|--|
| Main unit:                   | Input power AC 24V              |  |  |
| Motor speed:                 | Maximum 40,000rpm               |  |  |
| Motor torque:                | Maximum 3.0N.cm                 |  |  |
| Motor outer diameter: 20.6mm |                                 |  |  |
| LED brightness:              | >25,000lux                      |  |  |