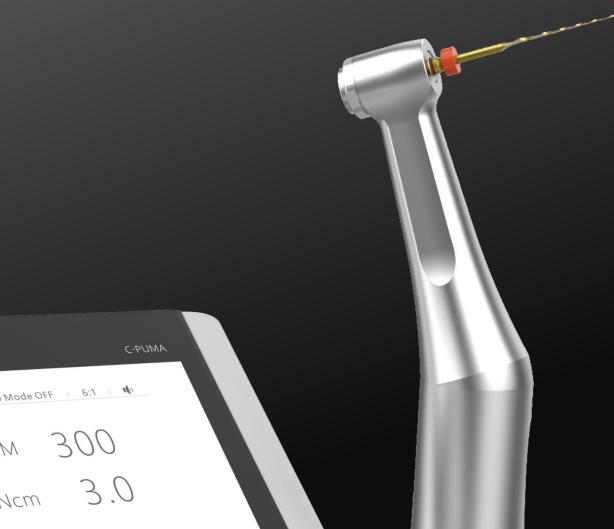

# With 6:1 mini head contra angle

Can be used for different root canal shapes

## C-PUMA Master Endo motor