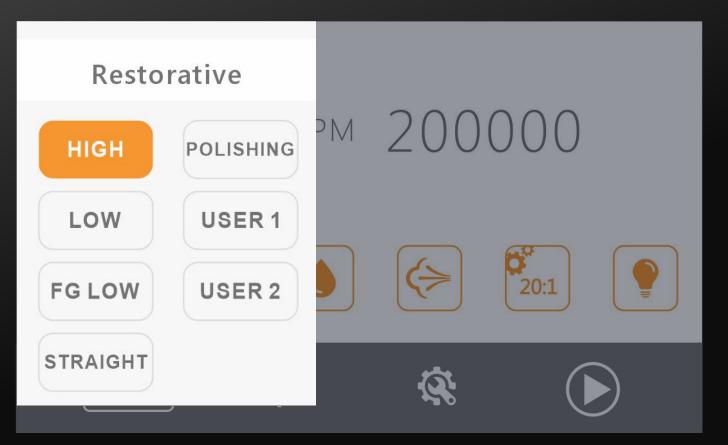

# 5 inch 800\*480 px

Bigger screen, ensures that the treatment parameters are visible more easy to operate

With1:5 contra angle

Max rpm 200000

More options

Adapt with contra angle and straight head in accordance with ISO3964