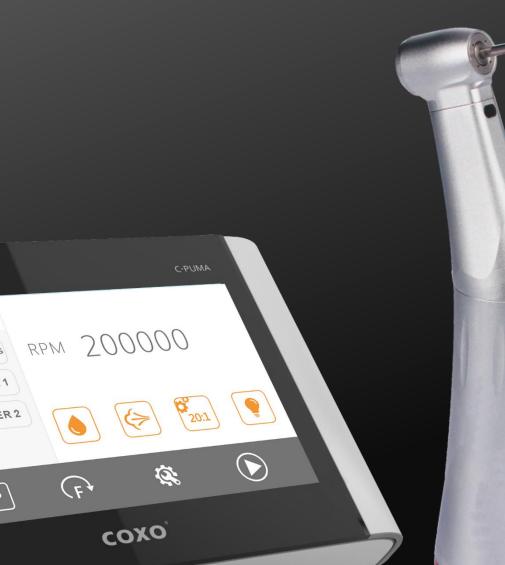

# 5 inch 800\*480 px

Bigger screen, ensures that the treatment parameters are visible more easy to operate

With1:5 contra angle

Max rpm 200000

More options

Adapt with contra angle and straight head in accordance with ISO3964

# Powerful LED

coxo

# >25000lux, it can give you a clear vision Delay time is adjustable